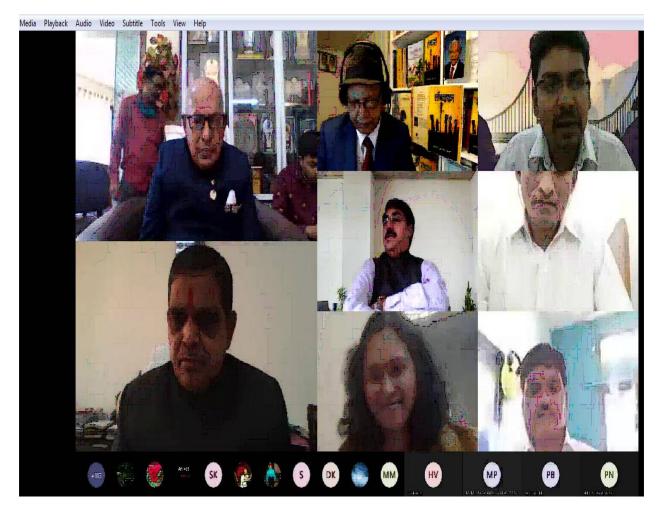

## **C)** Geotagged Photographs :

Dr.GopalraoPatil (Chair person), Dr. AkhileshAryndu , Dr. JogendrasinghBisen (Pro V.C,S.R.T.M.U.Nanded) sharing the information about Rojgarabhimulak Hindi.